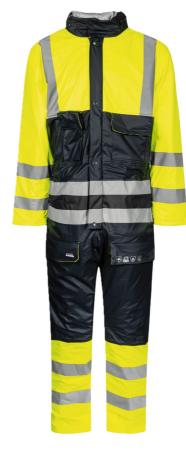

#### **Colours and sizes**

05 Hi-Vis Orange / 03 Navy 53 Saturn Yellow / 03 Navy

XS - 5XL

S - 4XL

#### Flame Retardant Hi-Vis Winter Coverall in PU quality with quilted lining

100% Polyester, PU Coating, 210 g/m² Lining: 100% FR Quilted Cotton with 140 g/m² PES padding

- Elasticated waist
- Fixed hood with drawstring, hidden in collar
- Hidden two-way zipper on the side of the legs Knitted storm cuffs in sleeves

- Tool pocket on left thigh
  Two chest pockets with velcro
  Two front pockets with press studs
- Two-way zipper under double storm flap with velcro closure