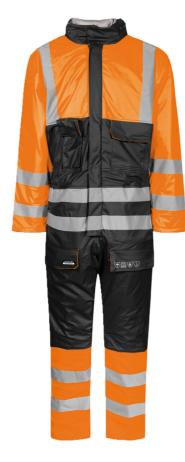

#### **Colours and sizes**

05 Hi-Vis Orange / 03 Navy 53 Saturn Yellow / 03 Navy

XS - 5XL

S - 4XL

#### Flame Retardant Hi-Vis Winter Coverall in PU quality with quilted lining

100% Polyester, PU Coating, 210 g/m² Lining: 100% FR Quilted Cotton with 140 g/m² PES padding

- Elasticated waist
- Fixed hood with drawstring, hidden in collar
- Hidden two-way zipper on the side of the legs Knitted storm cuffs in sleeves

- Tool pocket on left thigh
  Two chest pockets with velcro
  Two front pockets with press studs
- Two-way zipper under double storm flap with velcro closure