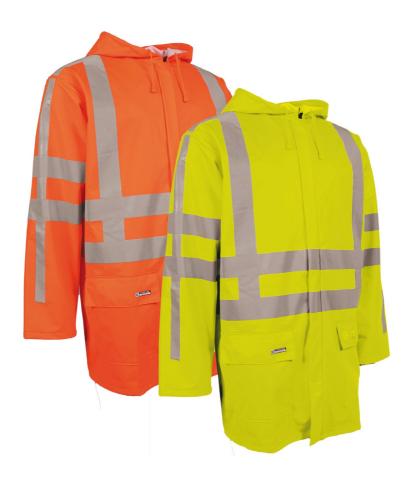

# **PU HI-VIS JACKET IN PU QUALITY**

## LR75-RWS

#### **Colours and sizes**

05 Hi-Vis Orange

XS - 5XL

53 Saturn Yellow

XS - 5XL

#### Hi-Vis Rain Jacket in PU quality with RWSreflexes

50% Polyester, 50% Polyurethane, 190 g/m²

- Fixed hood with drawstring
- Hidden zipper with press stud fastening
- Large hood which fits over helmets LR21300 can be zipped into the jacket RWS reflective tape Sleeves with press stud adjustments Two patch pockets