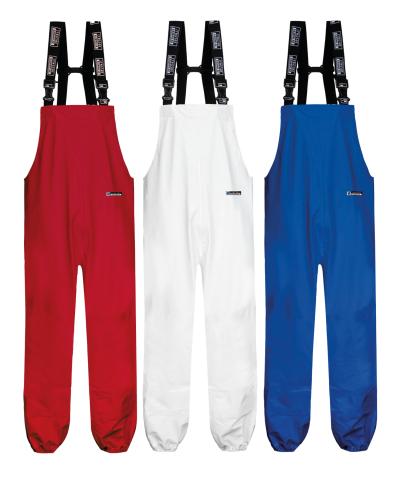

## **BIB & BRACE TROUSERS IN HEAVY PU QUALITY**

#### **Colours and sizes**

|   | 02 Red        | S - 5XI |
|---|---------------|---------|
| ٥ | 04 White      | S - 5XI |
|   | 12 Royal Blue | S - 5XI |
|   |               |         |