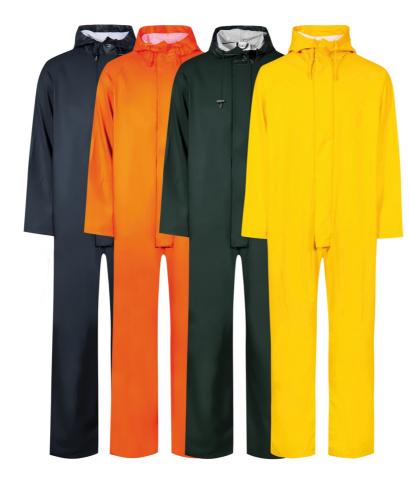

## **COVERALL IN PU QUALITY**

**LR13** 

#### **Colours and sizes**

| 56 Yellow        | S - 4XI  |
|------------------|----------|
| 50 Orange        | S - 5XI  |
| 12 Royal Blue    | S - 4XI  |
| 08 Green         | S - 4XI  |
| 03 Navy          | S - 5XI  |
| 05 Hi-Vis Orange | XS - 5XI |
|                  |          |

#### Rain Coverall in PU quality

100% Polyester, PU Coating,  $170~\text{g/m}^2$  (Hi-Vis:  $190~\text{g/m}^2$ )

- Fixed hood with drawstring
- Zipper under double storm flap with press stud fastening
- Sleeves with windcuffs
- Elasticated lower back
- Press stud adjustments by the ankles