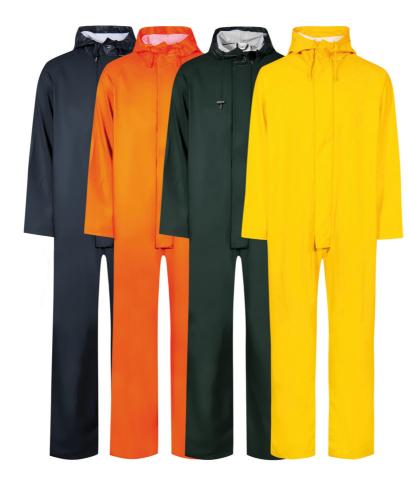

# **COVERALL IN PU QUALITY**

**LR13** 

#### **Colours and sizes**

| 03 Navy          | S - 5XL  |
|------------------|----------|
| 05 Hi-Vis Orange | XS - 5XL |
| 08 Green         | S - 4XL  |
| 12 Royal Blue    | S - 4XL  |
| 56 Yellow        | S - 4XL  |
| 50 Orange        | S - XL   |
|                  |          |

#### Rain Coverall in PU quality

100% Polyester, PU Coating,  $170~\text{g/m}^2$  (Hi-Vis:  $190~\text{g/m}^2$ )

- Fixed hood with drawstring
- Zipper under double storm flap with press stud fastening
- Sleeves with windcuffs
- Elasticated lower back
- Press stud adjustments by the ankles