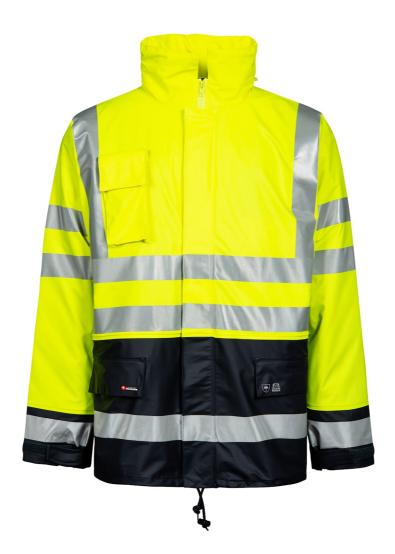

### Hi-Vis Winter Rain Jacket in PU quality with detachable quilted lining

100% Polyester, PU Coating, 190 g/m² Lining body: 100% Acrylic Lining sleeves: 100% quilted polyester with polyester padding

- Fixed hood with drawstring, hidden in collar
- Hidden zipper with velcro closure
- Sleeves with velcro adjustments
- One chest pocket with velcro Two front pockets with press studs
- Inside chest pocket with velcro

#### **Colours and sizes**

53 Saturn Yellow / 03 Navy

L-4XL