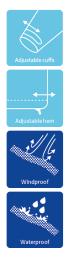

## Wind and waterproof

Waterproof: ≥20.000 MM

### Hi-Vis Winter Rain Jacket in PU quality with detachable quilted lining

100% Polyester, PU Coating, 190 g/m² Lining body: 100% Acrylic Lining sleeves: 100% quilted polyester with polyester padding

- Fixed hood with drawstring, hidden in collar
- Hidden zipper with velcro closure
- Sleeves with velcro adjustments
- One chest pocket with velcro Two front pockets with press studs
- Inside chest pocket with velcro