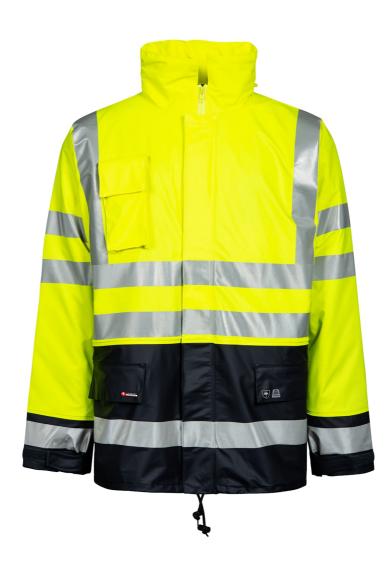

# **WINTER HI-VIS**

# **LR32**

#### **Colours and sizes**

🌗 53 Saturn Yellow / 03 Navy M - 4XL

### Hi-Vis Winter Rain Jacket in PU quality with detachable quilted lining

100% Polyester, PU Coating, 190 g/m² Lining body: 100% Acrylic Lining sleeves: 100% quilted polyester with polyester padding

- Fixed hood with drawstring, hidden in collar
- Hidden zipper with velcro closure
- Sleeves with velcro adjustments
- One chest pocket with velcro Two front pockets with press studs
- Inside chest pocket with velcro