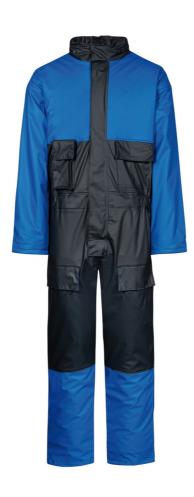

#### **Colours and sizes**

12 Royal Blue / 03 Navy

XS - 4XL

### Winter Coverall in PU quality with quilted

**lining** 100% Polyester, PU Coating, 170 g/m² Lining: 100% Quilted Polyester with 160 g/m² PES padding

- Fixed hood with drawstring, hidden in collar
- Two-way zipper under double storm flap with velcro closure
- Knitted storm cuffs in sleeves
- Elasticated lower back
- Two chest pockets with velcro
- Inside chest pocket with zipper
- Tool pocket on left thigh
- Two-way zipper on the side of the legs