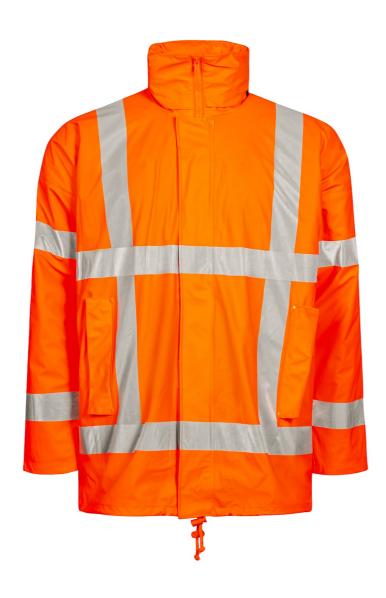

#### Wind and waterproof

Waterproof: ≥20.000 MM

#### **Colours and sizes**

05 Hi-Vis Orange

XS - 4XL

## Hi-Vis Rain Jacket in PU quality with

**detachable quilted lining and RWS-reflexes** 100% Polyester, PU Coating, 190 g/m² Innerjacket: 210T taffeta with 140 g polyester padding, 250 g/m<sup>2</sup>

- Large hood which fits over helmets
- Fixed hood with drawstring
- Hidden zipper with press stud fastening Sleeves with press stud adjustments
- Two patch pockets
- RWS reflective tape