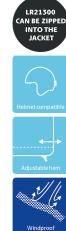

## GB

Hi-Vis Rain Jacket in PU quality with detachable quilted lining and RWS-reflexes 100% Polyester, PU Coating, 190 g/m<sup>2</sup> Lining: 210T Polyester with 140g Polyester padding

- Large hood which fits over helmets •
- Fixed hood with drawstring
- Hidden zipper with press stud fastening .
- . Sleeves with press stud adjustments
- . Two patch pockets .
- RWS reflective tape