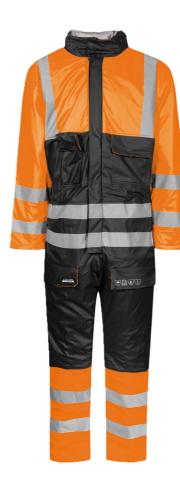

#### **Colours and sizes**

05 Hi-Vis Orange / 03 Navy53 Saturn Yellow / 03 Navy5 - 4XL

## Flame Retardant Hi-Vis Winter Coverall in PU quality with quilted lining

100% Polyester, PU Coating, 210 g/m² Lining: 100% FR Quilted Cotton with 140 g/m² PES padding

- Fixed hood with drawstring, hidden in collar
- Two-way zipper under double storm flap with velcro closure
- Knitted storm cuffs in sleeves
- Elasticated waist
- Two chest pockets with velcro
- Two front pockets with press studs
- Tool pocket on left thigh
- Hidden two-way zipper on the side of the legs