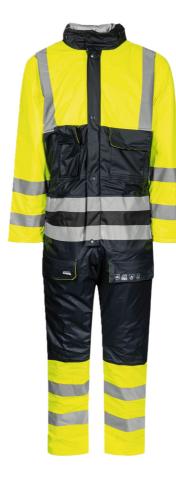

#### **Colours and sizes**

05 Hi-Vis Orange / 03 Navy53 Saturn Yellow / 03 Navy5 - 4XL

## Flame Retardant Hi-Vis Winter Coverall in PU quality with quilted lining

100% Polyester, PU Coating, 210 g/m² Lining: 100% FR Quilted Cotton with 140 g/m² PES padding

- Fixed hood with drawstring, hidden in collar
- Two-way zipper under double storm flap with velcro closure
- Knitted storm cuffs in sleeves
- Elasticated waist
- Two chest pockets with velcro
- Two front pockets with press studs
- Tool pocket on left thigh
- Hidden two-way zipper on the side of the legs