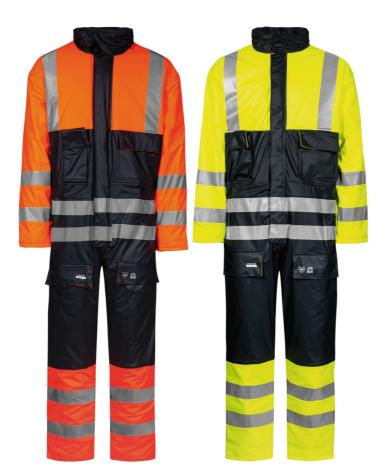

# **WINTER HI-VIS COVERALL IN PU QUALITY**

#### **Colours and sizes**

| 05 Hi-Vis Orange / 03 Navy | S - 5XL |
|----------------------------|---------|
| 53 Saturn Yellow / 03 Navy | S - 5XL |

Do not use any softeners Do not use bleach Wash with similar colours Ensure the zipper is fastened Dry inside out

### GB

Hi-Vis Winter Coverall in PU quality with

quilted lining 100% Polyester, PU Coating, 190 g/m<sup>2</sup> Lining: 100% Quilted Polyester with 160 g/m<sup>2</sup> PES padding

- Fixed hood with drawstring, hidden in collar • Two-way zipper under double storm flap with .
- velcro closure . Knitted storm cuffs in sleeves
- . Elasticated waist
- . Two chest pockets with velcro
- Two front pockets with press studs
- Tool pocket on left thigh .
- Hidden two-way zipper on the side of the legs