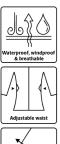

#### Breathable, wind and waterproof with taped seams

Waterproof: ≥20.000 MM Breathability: 5.000g/m2/24h

- Fixed hood with drawstring, hidden in collar
- Hidden two-way zipper with velcro closure
- Two loops for walkie-talkie / gas detector or similar
- Adjustable and elasticated sleeves with velcro
- Elasticated adjustments at waist
- Adjustable hem with elastic drawstring
- Two chest pockets with velcro (extra pocket with zipper on both pockets)
- Inside chest pocket with velcro