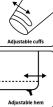

- Fixed hood with drawstring, hidden in collar
- Hidden two-way zipper with velcro closure
- Two loops for walkie-talkie / gas detector or similar
- Adjustable and elasticated sleeves with velcro
- Elasticated adjustments at waist
- Adjustable hem with elastic drawstring
- Two chest pockets with velcro (extra pocket with zipper on both pockets)
- Inside chest pocket with velcro