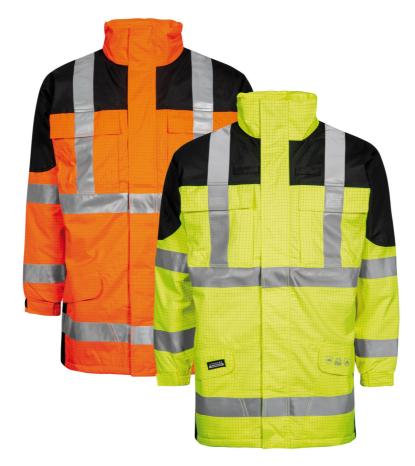

#### **Colours and sizes**

🌓 05 Hi-Vis Orange / 07 Black 🛮 XS - 4XL 53 Saturn Yellow / Black S-5XL

#### Flame Retardant Hi-Vis Winter Rain Jacket in heavy tear-resistant quality with quilted lining

98% Polyester, 2% Carbon Grid, 270 g/m<sup>2</sup> Lining: 100% FR Quilted Cotton with 80 g/m<sup>2</sup> PES padding

- Fixed hood with drawstring, hidden in collar
- Hidden two-way zipper with velcro closure
- Two loops for walkie-talkie / gas detector or similar
- Adjustable and elasticated sleeves with velcro
- Elasticated adjustments at waist
- Adjustable hem with elastic drawstring
- Two chest pockets with velcro (extra pocket with zipper on both pockets)
- Inside chest pocket with velcro