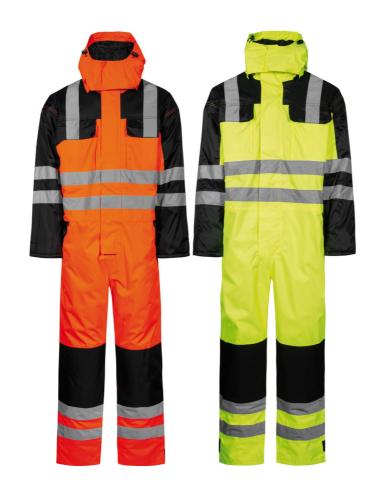

# **WINTER HI-VIS**

### **COVERALL IN OXFORD QUALITY**

#### LR5033

#### **Colours and sizes**

05 Hi-Vis Orange / 07 Black53 Saturn Yellow / BlackXS - 5XL

## Hi-Vis Winter Coverall in heavy polyester quality with quilted lining

300D Polyester Oxford with PU Coating, 200 g/m² Lining: 100% Polyester with 160 g/m² PES padding

- Detachable hood with zipper and elastic drawstring
- Hidden two-way zipper with velcro closure
- Knitted storm cuffs in sleeves
- Sleeves and ankles with velcro adjustments
- Elasticated lower back
- Elasticated adjustments at waist
- Underarm zipper for ventilation
- Two chest pockets with velcro
- Hidden chest pocket with zipperTwo side pockets with velcro
- Inside chest pocket with zipper
- Two back pockets with velcro
- Tool pocket on right thighCordura Kneepad pockets
- Hidden two-way zipper on the side of the legs