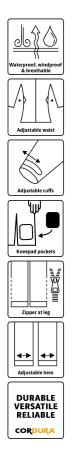

## Breathable, wind and waterproof with taped seams

Waterproof: ≥20.000 MM Breathability: 5.000g/m2/24h

## Hi-Vis Winter Coverall in heavy polyester quality with quilted lining

300D Polyester Oxford with PU Coating, 200 g/m² Lining: 100% Polyester with 160 g/m² PES padding

- Detachable hood with zipper and elastic drawstring
- Hidden two-way zipper with velcro closure
- Knitted storm cuffs in sleeves
- Sleeves and ankles with velcro adjustments
- Elasticated lower back
- Elasticated adjustments at waist
- Underarm zipper for ventilation
- Two chest pockets with velcro
- Hidden chest pocket with zipperTwo side pockets with velcro
- Inside chest pocket with zipper
- Two back pockets with velcro
- Tool pocket on right thighCordura Kneepad pockets
- Hidden two-way zipper on the side of the legs