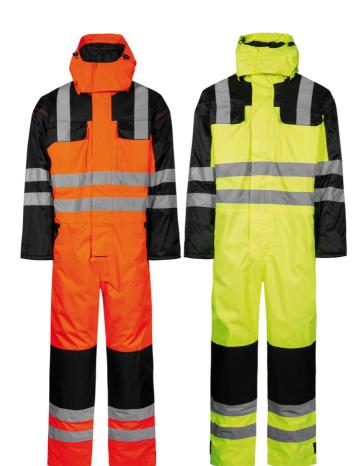

# WINTER HI-VIS **COVERALL IN OXFORD QUALITY**

#### **Colours and sizes**

| ١ | 05 Hi-Vis Orange / 07 Black | XS - 5XL |
|---|-----------------------------|----------|
|   | 53 Saturn Yellow / Black    | XS - 5XL |

### Hi-Vis Winter Coverall in heavy polyester quality with quilted lining

300D Polyester Oxford with PU Coating, 200 g/m<sup>2</sup> Lining: 100% Polyester with 160 g/m<sup>2</sup> PES padding

- Detachable hood with zipper and elastic • drawstring
- Hidden two-way zipper with velcro closure
- Knitted storm cuffs in sleeves
- Sleeves and ankles with velcro adjustments Elasticated lower back •
- Elasticated adjustments at waist •
- Underarm zipper for ventilation
- Two chest pockets with velcro
- . Hidden chest pocket with zipper
- . Two side pockets with velcro
- . Inside chest pocket with zipper
- Two back pockets with velcro ٠
- Tool pocket on right thigh Cordura Kneepad pockets .
- Hidden two-way zipper on the side of the legs .