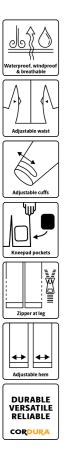

#### Breathable, wind and waterproof with taped seams

Waterproof: ≥20.000 MM Breathability: 5.000g/m2/24h

### Hi-Vis Winter Coverall in heavy polyester quality with quilted lining

300D Polyester Oxford with PU Coating, 200 g/m<sup>2</sup> Lining: 100% Polyester with 160 g/m<sup>2</sup> PES padding

- Detachable hood with zipper and elastic • drawstring
- Hidden two-way zipper with velcro closure
- Knitted storm cuffs in sleeves
- Sleeves and ankles with velcro adjustments Elasticated lower back •
- Elasticated adjustments at waist •
- Underarm zipper for ventilation
- Two chest pockets with velcro
- . Hidden chest pocket with zipper
- . Two side pockets with velcro
- . Inside chest pocket with zipper
- Two back pockets with velcro ٠
- Tool pocket on right thigh Cordura Kneepad pockets .
- Hidden two-way zipper on the side of the legs .