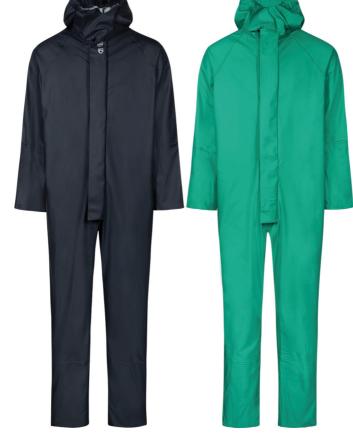

### P-1007

7

Waterproof: ≥20.000 MM

#### **Colours and sizes**

| ١ | 03 Navy        | S-4XL |
|---|----------------|-------|
|   | 83 Light Green | S-4XL |

#### GB

Chemical Suit in strong PU/PVC quality 100% Polyester, PU/PVC Coating, 350 g/m<sup>2</sup>

- Fixed hood with elastic edge •
- . Neck opening with velcro
- Zipper under double storm flap with velcro • closure
- Sleeves with windcuffs
- . Legs with windcuffs and foot straps