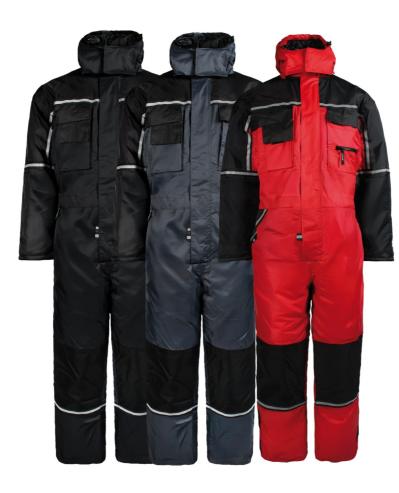

#### **Colours and sizes**

| ١ | 07 Black           | XXS - 16  |
|---|--------------------|-----------|
|   | 02 Red / 07 Black  | XXS - 8XL |
|   | 06 Grey / 07 Black | XXS - 16  |

## GB

Winter Coverall in lightweight materials with great comfort

210D Nylon Oxford with PU Coating, 170g/m<sup>2</sup> Lining: 100% Polyester with 160 g/m<sup>2</sup> PES padding

- Detachable hood with zipper and elastic • drawstring
- Hidden two-way zipper with velcro closure . Knitted storm cuffs in sleeves
- Sleeves and ankles with velcro adjustments
- Elasticated lower back
- . Elasticated adjustments at waist
- . Underarm zipper for ventilation
- Two chest pockets with velcro (extra pocket with zipper on both pockets) Hidden chest pocket with zipper Two side pockets with velcro

- Inside chest pocket with zipper
- Two back pockets with velcro
- Tool pocket on right thigh
- Cordura Kneepad pockets •
- Hidden two-way zipper on the side of the legs .
- . Reflective details