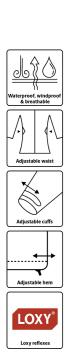

### FR-LR1148

Breathable, wind and waterproof with taped seams

- Fixed hood with drawstring, hidden in collar
- Hidden two-way zipper with velcro closure
- Two loops for walkie-talkie / gas detector or similar
- Adjustable and elasticated sleeves with velcro
- Elasticated adjustments at waist
- Adjustable hem with elastic drawstringTwo chest pockets with velcro (extra pocket)
- with zipper on both pockets)Inside chest pocket with velcro