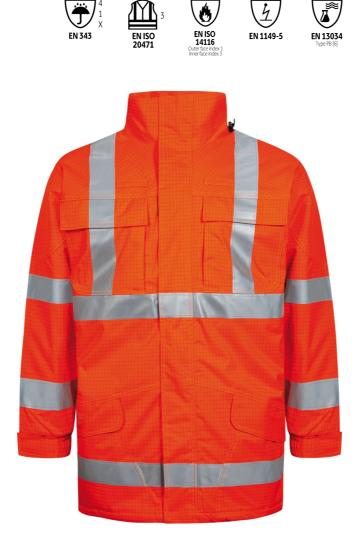

#### GB

Flame Retardant Hi-Vis Winter Rain Jacket in heavy tear-resistant quality with quilted lining 98% Polyester, 2% Carbon Grid, 270 g/m<sup>2</sup> Lining: 100% FR Quilted Cotton with 80 g/m<sup>2</sup> PES padding

- Fixed hood with drawstring, hidden in collar
- Hidden two-way zipper with velcro closure
- Two loops for walkie-talkie / gas detector or similar
- Adjustable and elasticated sleeves with velcro
- Elasticated adjustments at waist
- Adjustable hem with elastic drawstringTwo chest pockets with velcro (extra pocket)
- with zipper on both pockets)Inside chest pocket with velcro