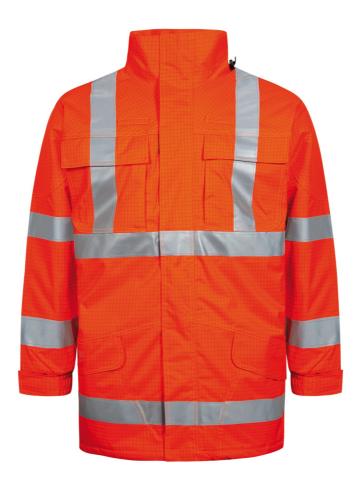

# **WINTER ANTIFLAME HI-VIS**

### **JACKET IN HEAVY TEAR-RESISTANT QUALITY**

#### FR-LR1148

### Flame Retardant Hi-Vis Winter Rain Jacket in heavy tear-resistant quality with quilted lining

98% Polyester, 2% Carbon Grid,  $270~g/m^2$  Lining: 100% FR Quilted Cotton with  $80~g/m^2$  PES padding

- Fixed hood with drawstring, hidden in collar
- Hidden two-way zipper with velcro closure
- Two loops for walkie-talkie / gas detector or similar
- Adjustable and elasticated sleeves with velcro
- Elasticated adjustments at waist
- Adjustable hem with elastic drawstring
- Two chest pockets with velcro (extra pocket with zipper on both pockets)
- Inside chest pocket with velcro