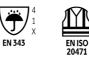

## Wind and waterproof Waterproof: ≥20.000 MM Colours and sizes 05 Hi-Vis Orange XS - 5XL

| ١     | 53 Saturn Yellow | S - M |
|-------|------------------|-------|
| ••••• |                  |       |

Do not use any softeners Do not use bleach Wash with similar colours Ensure the zipper is fastened Dry inside out