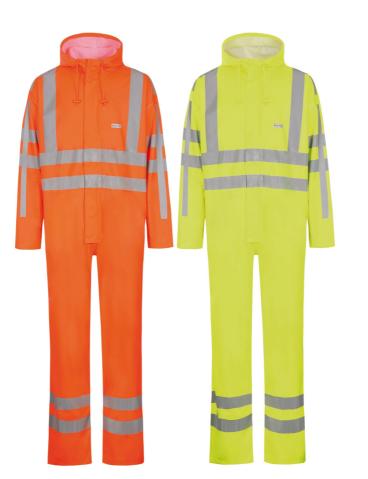

## **PU HI-VIS**

## LR57-RWS

## GB

Hi-Vis Coverall in PU quality with RWSreflexes

100% Polyester, PU Coating, 190 g/m²

- Fixed hood with drawstring
- Hidden zipper with press stud fastening
- Sleeves with windcuffs
- Elasticated lower back
  Press stud adjustments
- Press stud adjustments by the ankles
  RWS reflective tape
- RWS reflective tape