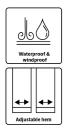

## Wind and waterproof Waterproof: ≥20.000 MM Colours and sizes 05 Hi-Vis Orange XS - 5XL

| ١     | 53 Saturn Yellow | S - M |
|-------|------------------|-------|
| ••••• |                  |       |

Do not use any softeners Do not use bleach Wash with similar colours Ensure the zipper is fastened Dry inside out