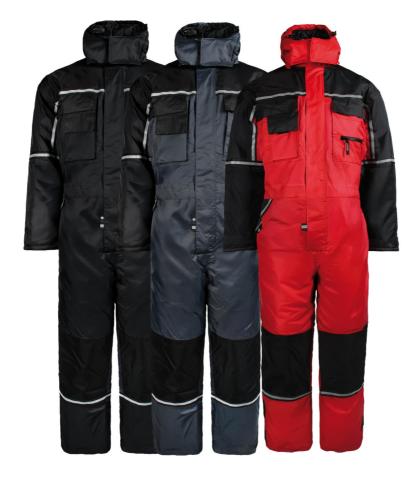

# **ALLROUND WINTER**

### **COVERALL IN NYLON QUALITY**

#### **Colours and sizes**

07 Black XXS - 16
 02 Red / 07 Black XXS - 8XL
 06 Grey / 07 Black XXS - 16

### Winter Coverall in lightweight materials with great comfort

210D Nylon Oxford with PU Coating, 170g/m² Lining: 100% Polyester with 160 g/m² PES padding

- Detachable hood with zipper and elastic drawstring
- Hidden two-way zipper with velcro closure
- Knitted storm cuffs in sleeves
- Sleeves and ankles with velcro adjustments
- Elasticated lower back
- · Elasticated adjustments at waist
- Underarm zipper for ventilation
- Two chest pockets with velcro (extra pocket with zipper on both pockets)
- with zipper on both pockets)

  Hidden chest pocket with zipper
- Two side pockets with velcro
- Inside chest pocket with zipperTwo back pockets with velcro
- Tool pocket on right thigh
- Iool pocket on right thigh
   Cordura Kneepad pockets
- Hidden two-way zipper on the side of the legs
- Reflective details