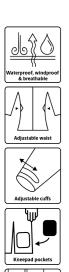

## Breathable, wind and waterproof with taped seams

Waterproof: ≥8.000 MM Breathability: 3.000g/m2/24h

### Winter Coverall in lightweight materials with great comfort

210D Nylon Oxford with PU Coating, 170g/m² Lining: 100% Polyester with 160 g/m² PES padding

- Detachable hood with zipper and elastic drawstring
- Hidden two-way zipper with velcro closure
- Knitted storm cuffs in sleeves
- Sleeves and ankles with velcro adjustments
- Elasticated lower back
- · Elasticated adjustments at waist
- Underarm zipper for ventilation
- Two chest pockets with velcro (extra pocket with zipper on both pockets)
- with zipper on both pockets)

  Hidden chest pocket with zipper
- Two side pockets with velcro
- Inside chest pocket with zipperTwo back pockets with velcro
- Tool pocket on right thigh
- Iool pocket on right thigh
   Cordura Kneepad pockets
- Hidden two-way zipper on the side of the legs
- Reflective details