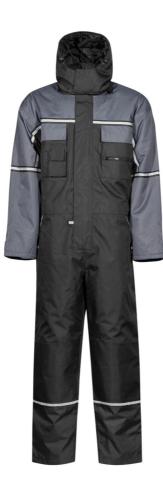

# **ALLROUND WINTER**

# **COVERALL IN OXFORD QUALITY**

## FOX9033

#### **Breathable Winter Coverall in tear-resistant** quality

600D Polyester Oxford with PU coating, 250 g/m<sup>2</sup> Lining: 100% Polyester with 160g/m<sup>2</sup> PES padding

- Detachable hood with zipper and elastic • drawstring
- Hidden two-way zipper with velcro closure
- . Knitted storm cuffs in sleeves
- Sleeves and ankles with velcro adjustments •
- Elasticated lower back
- Elasticated adjustments at waist .
- Underarm zipper for ventilation .
- Two chest pockets with velcro (extra pocket with zipper on both pockets) Hidden chest pocket with zipper
- Two side pockets with velcro
- Inside chest pocket with zipper
- Two back pockets with velcro
- Tool pocket on right thigh
- Cordura Kneepad pockets
- Hidden two-way zipper on the side of the legs .
- Reflective details