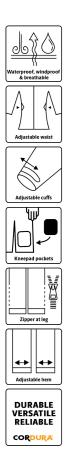

#### Breathable, wind and waterproof with taped seams

Waterproof: ≥20.000 MM Breathability: 5.000g/m2/24h

#### **Breathable Winter Coverall in tear-resistant** quality

600D Polyester Oxford with PU coating, 250 g/m<sup>2</sup> Lining: 100% Polyester with 160g/m<sup>2</sup> PES padding

- Detachable hood with zipper and elastic • drawstring
- Hidden two-way zipper with velcro closure
- . Knitted storm cuffs in sleeves
- Sleeves and ankles with velcro adjustments •
- Elasticated lower back
- Elasticated adjustments at waist .
- Underarm zipper for ventilation .
- Two chest pockets with velcro (extra pocket with zipper on both pockets) Hidden chest pocket with zipper
- Two side pockets with velcro
- Inside chest pocket with zipper
- Two back pockets with velcro
- Tool pocket on right thigh
- Cordura Kneepad pockets
- Hidden two-way zipper on the side of the legs .
- Reflective details