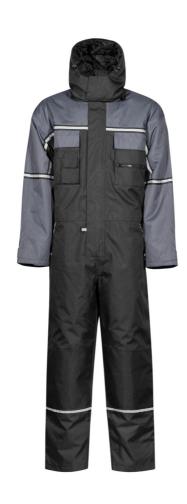

### Breathable Winter Coverall in tear-resistant quality

600D Polyester Oxford with PU coating, 250 g/m² Lining: 100% Polyester with 160g/m² PES padding

- Detachable hood with zipper and elastic drawstring
- Hidden two-way zipper with velcro closure
- Knitted storm cuffs in sleeves
- · Sleeves and ankles with velcro adjustments
- Elasticated lower back
- · Elasticated adjustments at waist
- Underarm zipper for ventilation
- Two chest pockets with velcro (extra pocket with zipper on both pockets)
- with zipper on both pockets)

  Hidden chest pocket with zipper
- Two side pockets with velcro
- Inside chest pocket with zipperTwo back pockets with velcro
- Tool pocket on right thigh
- Iool pocket on right thighCordura Kneepad pockets
- Hidden two-way zipper on the side of the legs
- Reflective details