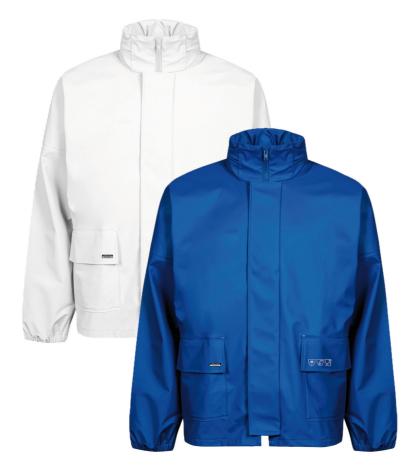

#### **Colours and sizes**

04 White 12 Royal Blue

XS - 5XI XS - 5XL

#### Cleaning Jacket in heavy PU quality

100% Polyamide, PU Coating, 240 g/m²

- Fixed hood with drawstring, hidden in collar
- Hidden zipper with press stud fastening
- Elasticated sleeves
- Elasticated back
- Two patch pockets
- Can be washed at 95 degrees