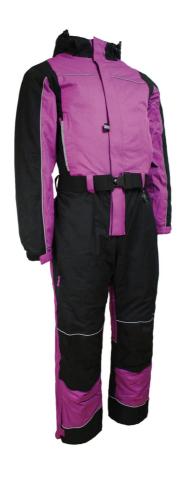

#### **Colours and sizes**

13 Purple / 07 Black

XXS - 3XL

### Womens Winter Coverall in strong quality

100% Polyester with TPU Membrane, 200 g/m<sup>2</sup> Lining: 100% Polyester with 140 g/m² PES padding

- Wintercoverall shaped for women
- Fixed hood with elastic drawstring
- Hidden two-way zipper with velcro closure
- Knitted storm cuffs in sleeves
- Adjustable and elasticated sleeves with velcro
- Elasticated adjustments at waist
- Underarm zipper for ventilation
- Detachable inside braces
- Belt straps and belt
- Hidden chest pocket with zipper Two side pockets with zipper One inside chest pocket

- Pocket on thigh with zipper Reinforcement on the back and knees
- Double kneepad pockets
- Hidden two-way zipper on the side of the legs
- Velcro adjustments at ankles
- Reflective details