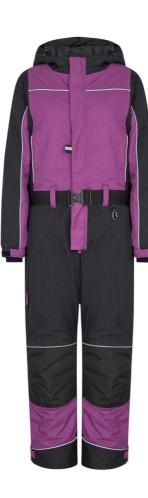

## **ALLROUND WINTER** WOMAN COVERALL IN POLYESTER QUALITY

- Wintercoverall shaped for women
- Fixed hood with elastic drawstring
- Hidden two-way zipper with velcro closure . Knitted storm cuffs in sleeves
- Adjustable and elasticated sleeves with velcro
- . Elasticated adjustments at waist
- . Underarm zipper for ventilation
- Detachable inside braces .
- Belt straps and belt .
- Hidden chest pocket with zipper Two side pockets with zipper One inside chest pocket

- Pocket on thigh with zipper Reinforcement on the back and knees
- Double kneepad pockets
- Hidden two-way zipper on the side of the legs
- Velcro adjustments at ankles .
- . Reflective details