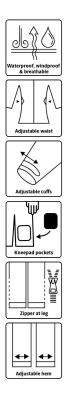

## **Care instructions**

Do not use any softeners Do not use bleach Wash with similar colours Ensure the zipper is fastened Dry inside out

GB

Womens Winter Coverall in strong quality

100% Polyester with TPU Membrane, 200 g/m<sup>2</sup> Lining: 100% Polyester with 140 g/m<sup>2</sup> PES padding

- Wintercoverall shaped for women
- Fixed hood with elastic drawstring
- Hidden two-way zipper with velcro closure . Knitted storm cuffs in sleeves
- Adjustable and elasticated sleeves with velcro
- . Elasticated adjustments at waist
- . Underarm zipper for ventilation
- Detachable inside braces .
- Belt straps and belt .
- Hidden chest pocket with zipper Two side pockets with zipper One inside chest pocket

- Pocket on thigh with zipper Reinforcement on the back and knees
- Double kneepad pockets
- Hidden two-way zipper on the side of the legs
- Velcro adjustments at ankles .
- . Reflective details