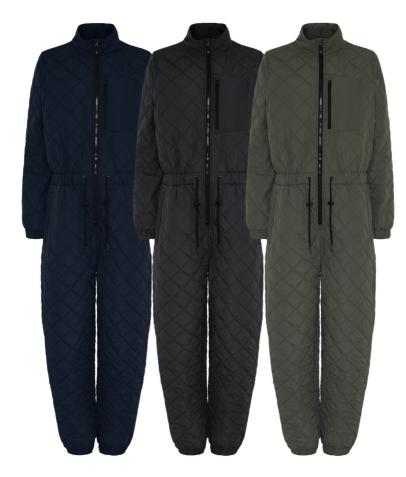

#### **Colours and sizes**

♦ 03 Navy
♦ 07 Black
♦ 08 Green
XS - 3XL
XXS - 3XL

# Fashion Jumpsuit, woman

100% Polyester Lining: 100% Polyester with 140 g/m² padding

- Quilted thermal suit in women's style
- Zip cover at zipper head
- Visible front zipper
- Elasticated sleeves
- Elasticated adjustments at waist
- One chest pocket with zipper
- Two side pockets with press studs
- Elasticated ankles