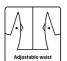

# Fashion Jumpsuit, woman

100% Polyester Lining: 100% Polyester with 140 g/m² padding

- Quilted thermal suit in women's style
- Zip cover at zipper head
- Visible front zipper
- Elasticated sleeves
- Elasticated adjustments at waist
- One chest pocket with zipper
- Two side pockets with press studs
- Elasticated ankles