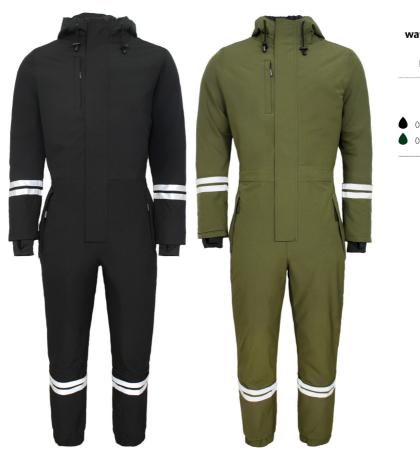

#### **Colours and sizes**

| ١ | 07 Black | XS - 3XL |
|---|----------|----------|
| ١ | 08 Green | XS - 3XL |
|   |          |          |

- Fixed hood with drawstring
- Hidden two-way zipper with velcro closure
  Elastic storm cuffs in sleeves
- Elastic storm cuffs in slee
  Drawstring at waist
- Drawstring at waist
  Detachable snackbag
- Detachable snackbag
   One chest pocket with zipper
- Two side pockets with zipper
- One inside chest pocket
- Elasticated ankles
- Hidden and foldable reflexes at sleeves and legs