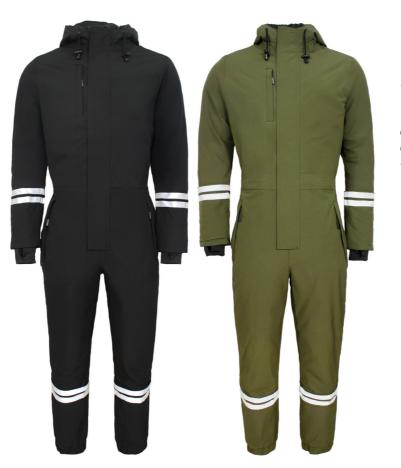

# **ALLROUND WINTER** WOMAN JUMPSUIT IN STRETCHABLE QUALITY

### **Colours and sizes**

| ١ | 07 Black | XS - 3XL |
|---|----------|----------|
|   | 08 Green | XS - 3XL |

Do not use any softeners Do not use bleach Wash with similar colours Ensure the zipper is fastened Dry inside out

#### Winter Jumpsuit in lightweight and stretchable quality, Woman

92% Polyester, 8% Elastane with TPU Membrane, 175 g/m²

(Water Repellent treatment with BIONIC-FINISH®ECO) Lining: 210T Taffeta with 140 g/m<sup>2</sup> PES Padding

- Fixed hood with drawstring
- .
- Hidden two-way zipper with velcro closure Elastic storm cuffs in sleeves •
- . Drawstring at waist
- . Detachable snackbag
- One chest pocket with zipper
- Two side pockets with zipper
- One inside chest pocket Elasticated ankles •
- Hidden and foldable reflexes at sleeves and . legs