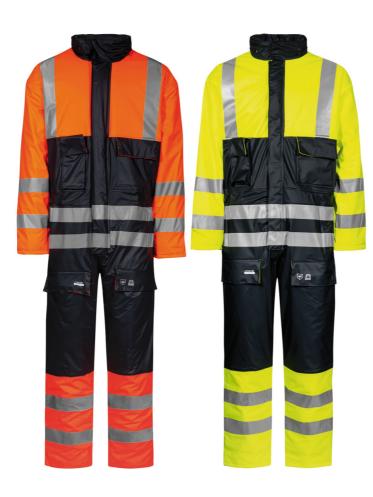

#### **Colours and sizes**

05 Hi-Vis Orange / 03 Navy53 Saturn Yellow / 03 NavyS - 5XL

# **Hi-Vis Winter Coverall in PU quality with quilted lining** 100% Polyester, PU Coating, 190 g/m²

100% Polyester, PU Coating, 190 g/m² Lining: 100% Quilted Polyester with 160 g/m² PES padding

- Fixed hood with drawstring, hidden in collar
- Two-way zipper under double storm flap with velcro closure
- Knitted storm cuffs in sleeves
- Elasticated waist
- Two chest pockets with velcro
- Two front pockets with press studs
- Tool pocket on left thigh
- Hidden two-way zipper on the side of the legs