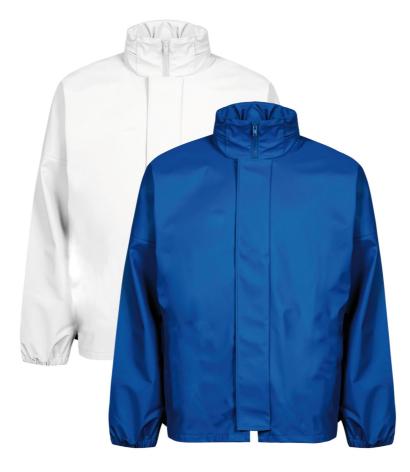

## **JACKET IN HEAVY PU QUALITY**

## Wind and waterproof Oil and cold resistant

Waterproof: ≥20.000 MM

#### **Colours and sizes**

|   | 02 Red        | XS - 4XL |
|---|---------------|----------|
| ٥ | 04 White      | XS - 4XL |
|   | 12 Royal Blue | XS - 4XL |
|   |               |          |

### Cleaning Jacket in heavy PU quality

100% Polyamide, PU Coating, 240 g/m²

- Fixed hood with drawstring, hidden in collar
- Hidden zipper with press stud fastening
- Elasticated sleeves
- Elasticated back
- Can be washed at 95 degrees