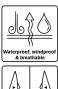

#### Breathable, waterproof and taped seams

Waterproof: ≥13.000 MM Breathability: 6.000g/m2/24h