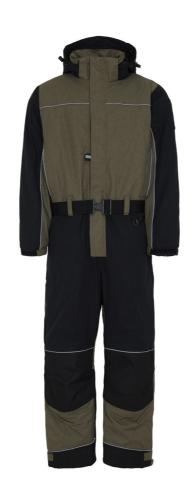

# **ALLROUND WINTER**

## **COVERALL IN POLYESTER QUALITY**

### LR4033

#### Winter Coverall in strong quality

100% Polyester with TPU Membrane, 200 g/m² Lining: 100% Polyester with 140 g/m² PES padding

- Detachable hood with zipper and elastic drawstring
- Hidden two-way zipper with velcro closure
- Knitted storm cuffs in sleeves
- Adjustable and elasticated sleeves with velcro
- Elasticated adjustments at waist
- Underarm zipper for ventilation
- Detachable inside braces
- Belt straps and belt
- Hidden chest pocket with zipper Two side pockets with zipper One inside chest pocket

- Pocket on thigh with zipper Reinforcement on the back and knees
- Double kneepad pockets
- Hidden two-way zipper on the side of the legs
- Velcro adjustments at ankles
- Reflective details