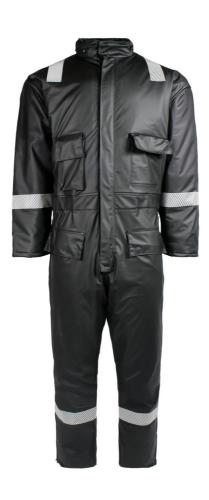

### Winter Coverall in PU quality with quilted

**lining** 100% Polyester, PU Coating, 170 g/m² Lining: 100% Quilted Polyester with 160 g/m² PES padding

- Fixed hood with drawstring, hidden in collar
- Two-way zipper under double storm flap with velcro closure
- Knitted storm cuffs in sleeves
- Elasticated lower back
- Two chest pockets with velcro
- Two front pockets with press studs
- Tool pocket on left thigh
- Two-way zipper on the side of the legs
- Reflective details