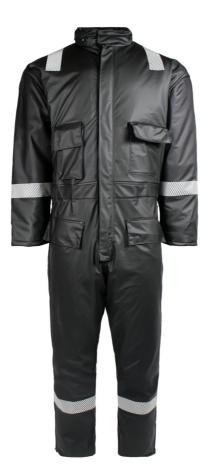

## GB

Winter Coverall in PU quality with quilted

lining 100% Polyester, PU Coating, 170 g/m<sup>2</sup> Lining: 100% Quilted Polyester with 160 g/m<sup>2</sup> PES padding

- Fixed hood with drawstring, hidden in collar . . Two-way zipper under double storm flap with velcro closure
- . Knitted storm cuffs in sleeves
- . Elasticated lower back
- . Two chest pockets with velcro
- ٠ Two front pockets with press studs
- Tool pocket on left thigh ٠
- Two-way zipper on the side of the legs ٠
- Reflective details