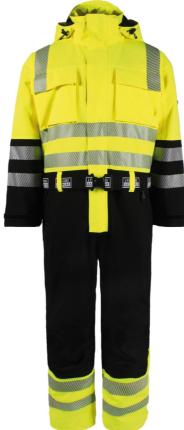

#### **Colours and sizes**

05 Hi-Vis Orange / 07 Black XS - 6XL53 Saturn Yellow / Black XS - 6XL

### **Breathable Winter Coverall in stretch quality**

100% Polyester Stretch with PU Membrane, 250 g/m² Lining: 100% Polyester with 140 g/m² PES padding

- Large hood which fits over helmets
- Detachable hood with zipper and elastic drawstring
- Hidden two-way zipper with velcro closure
- Knitted storm cuffs in sleeves
- Sleeves and ankles with velcro adjustments
- Elasticated lower back
- Underarm zipper for ventilation
- Detachable inside braces
- Belt straps and belt
- Two chest pockets with velcro
- Two side pockets with velcro
- Two back pockets with velcro
- Tool pocket on right thigh
- Reinforcement on knees
- Snow gaiter