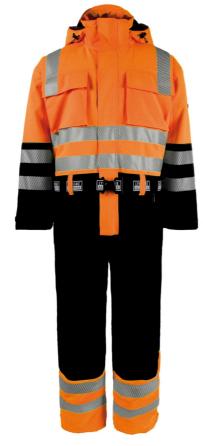

#### **Colours and sizes**

05 Hi-Vis Orange / 07 Black XS - 6XL53 Saturn Yellow / Black XS - 6XL

### **Breathable Winter Coverall in stretch quality**

100% Polyester Stretch with PU Membrane, 250 g/m² Lining: 100% Polyester with 140 g/m² PES padding

- Large hood which fits over helmets
- Detachable hood with zipper and elastic drawstring
- Hidden two-way zipper with velcro closure
- Knitted storm cuffs in sleeves
- Sleeves and ankles with velcro adjustments
- Elasticated lower back
- Underarm zipper for ventilation
- Detachable inside braces
- Belt straps and belt
- Two chest pockets with velcro
- Two side pockets with velcro
- Two back pockets with velcro
- Tool pocket on right thigh
- Reinforcement on knees
- Snow gaiter