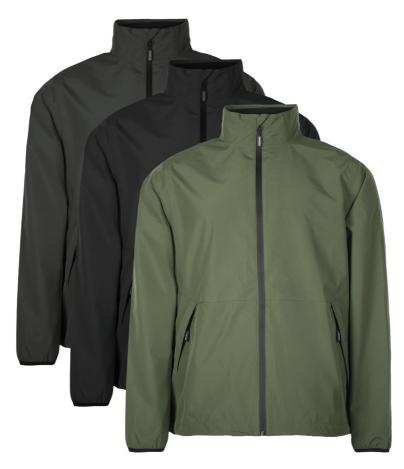

### **WINDBREAKER JACKET**

#### **Colours and sizes**

|   | 06 Grey  | S-5XL |
|---|----------|-------|
|   | 07 Black | S-5XL |
|   | 08 Green | S-5XL |
| _ |          |       |

### Windbreaker Jacket

100% Polyester with PU Membrane, 110 g/m² Lining: 100% Polyester Mesh

- Inside rib at collar
- Waterproof front zipper
- Elasticated sleeves
- Adjustable hem with elastic drawstring
- Two side pockets with zipper