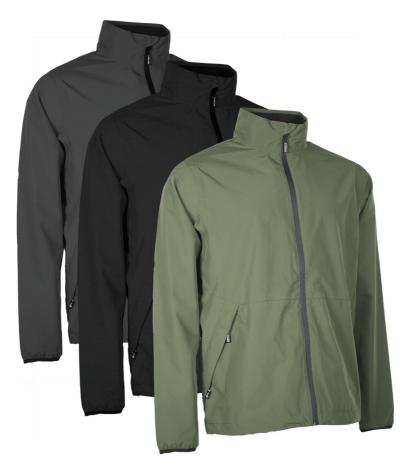

#### **Colours and sizes**

♦ 06 Grey
♦ 07 Black
♦ 08 Green
\$ -5XL
\$ -5XL

### Windbreaker Jacket

100% Polyester with PU Membrane, 110 g/m² Lining: 100% Polyester Mesh

- Inside rib at collar
- Waterproof front zipper
- Elasticated sleeves
- Adjustable hem with elastic drawstring
- Two side pockets with zipper