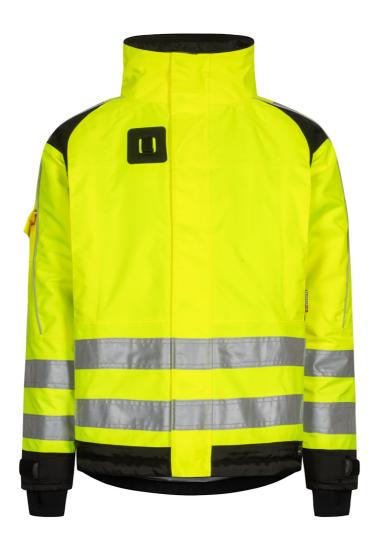

#### Breathable Hi-Vis Winter Rain Jacket, designed for climbing

300D Polyester Oxford with PU Coating, 200 g/m $^2$ Lining: 100% Polyester with 140g polyester padding

- Large hood which fits over helmets
- Detachable hood with zipper and elastic drawstring
- Hidden hood in collar
- Zip cover at zipper head
- Loop for walkie / gas detector or similar
- Neoprene cuff in sleeves
- Sleeves with velcro adjustments
  4 mm shock absorbing protection on elbows
  Snow and storm flap on waist
  Underarm zipper for ventilation
  Pockets for harness

- Two side pockets with zipper
- Pockets on right sleeve for pens and phone
- Pocket on left sleeve with zipper
- Inside chest pocket with zipper