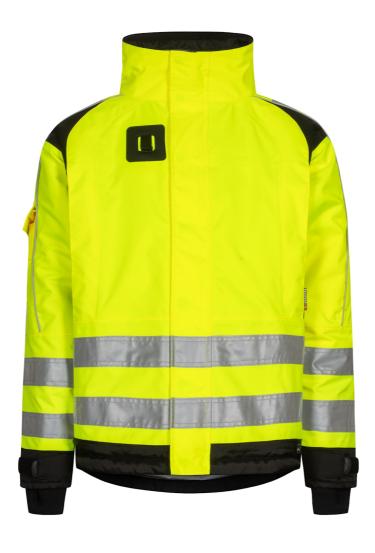

#### Breathable Hi-Vis Winter Rain Jacket, designed for climbing

300D Polyester Oxford with PU Coating, 200 g/m $^2$ Lining: 100% Polyester with 140g polyester padding

- Large hood which fits over helmets
- Detachable hood with zipper and elastic drawstring
- Hidden hood in collar
- Zip cover at zipper head
- Loop for walkie / gas detector or similar
- Neoprene cuff in sleeves
- Sleeves with velcro adjustments
  4 mm shock absorbing protection on elbows
  Snow and storm flap on waist
  Underarm zipper for ventilation
  Pockets for harness

- Two side pockets with zipper
- Pockets on right sleeve for pens and phone
- Pocket on left sleeve with zipper
- Inside chest pocket with zipper