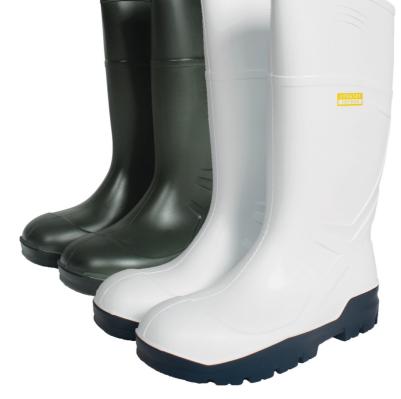

## **FOOTWEAR** SAFETY BOOTS IN PU QUALITY

## GB

Light, durable and comfortable safety boots in PU quality

- Robust and durable
- Cold insulation and protects to -20 C
- Flexible even at low temperatures
- Especially suitable for humid and cold environments
- Resistant against minerals, oils, chemicals, fats, disinfectants, manure etc.
- Comfortable moisture wicking insole with seamless inner lining
- Protective steel toe cap and protective steel midsole