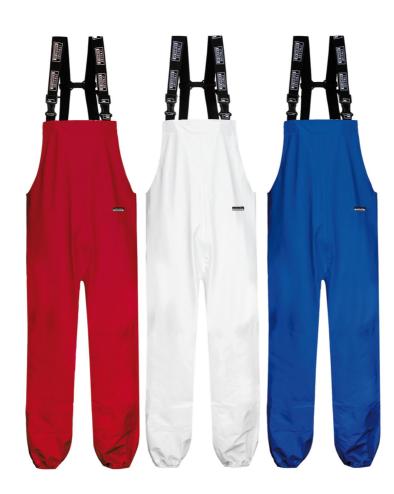

### **BIB & BRACE TROUSERS IN HEAVY PU QUALITY**

#### LR1655-1

#### **Colours and sizes**

|   | 02 Red        | S - 5X |
|---|---------------|--------|
| ٥ | 04 White      | S - 5X |
|   | 12 Royal Blue | S - 5X |
|   |               |        |