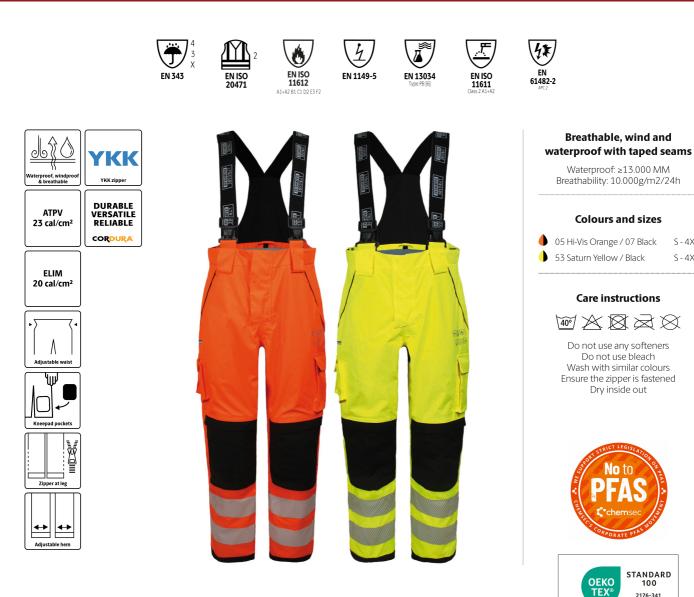

## **ELECTRIC ARC ANTIFLAME** MULTINORM TROUSERS IN HEAVY TEAR-RESISTANT QUALITY

## MULTINORM TROUSERS IN HEAVY TEAR-**RESISTANT QUALITY**

98% Polyester, 2% Carbon grid with Kromotex, 270 g/m<sup>2</sup> Lining: 60% Modacrylic, 40% Cotton, 160 g/m<sup>2</sup> EN 61482-2:2020, APC 2 ATPV 23 cal/cm<sup>2</sup>, ELIM 20 cal/cm<sup>2</sup> EN ISO 11612:2015, A1+A2 B1 C1 D2 E3 F2

- Detachable, elasticated shoulder straps
- Front fly with zipper and button •
- . Velcro adjustment in waist and ankles
- . Belt loops
- . Two side pockets with zipper and velcro
- Two cargo pockets with velcro closure
- Extra protection on knees, rear and cuffs
- 6mm kneepad protection
- Snow and storm flap Large zipper at the side of the legs, hidden with storm flap