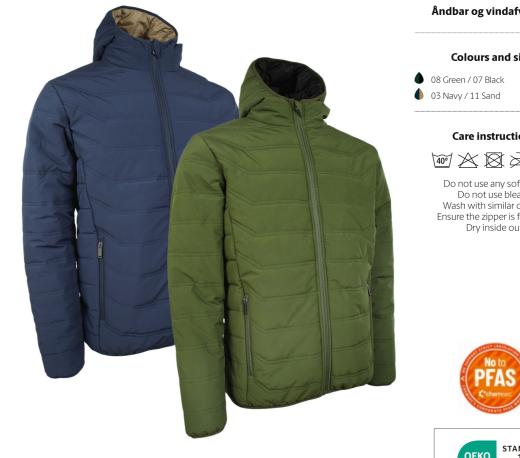

#### **Reversible Jacket**

100% Polyester mechanical stretch with TPU membrane, 100 g/m<sup>2</sup> Padding: 100% Polyester, 160 g/m<sup>2</sup>

#### Fixed hood •

- Zip cover at zipper head
- . Elasticated sleeves
- Two side pockets with zipper .
- Three inside pockets with zipper

#### **Colours and sizes**

| 08 Green / 07 Black | S - 5XL |
|---------------------|---------|
| 03 Navy / 11 Sand   | S - 5XL |