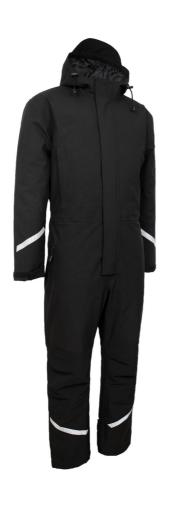

#### Winter Coverall in stretchable quality

100% Polyester Stretch with PU Membrane, 250 g/m² Lining: 100% Polyester with 140 g/m² padding

- Hidden two-way YKK zipper with velcro closure
- · Sleeves and ankles with velcro adjustments
- Drawstring at waist
- Fixed hood with drawstring
- Two side pockets with zipper
- Elastic storm cuffs in sleeves
- Two pockets on thighs with zipper
- One inside chest pocket
- Reinforcement on knees
- Zipper (46 cm, size L) at the ankles
- Reflective details