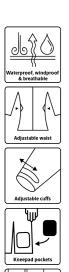

## Breathable, wind and waterproof with taped seams

Waterproof: ≥8.000 MM Breathability: 3.000g/m2/24h

### Winter Coverall in lightweight materials with great comfort

210D Nylon Oxford with PU Coating, 170g/m² Lining: 100% Polyester with 160 g/m² PES padding

- Detachable hood with zipper and elastic drawstring
- Hidden two-way zipper with velcro closure
- Knitted storm cuffs in sleeves
- Sleeves and ankles with velcro adjustments
- Elasticated lower back
- · Elasticated adjustments at waist
- Underarm zipper for ventilation
- Two chest pockets with velcro (extra pocket with zipper on both pockets)
- with zipper on both pockets)