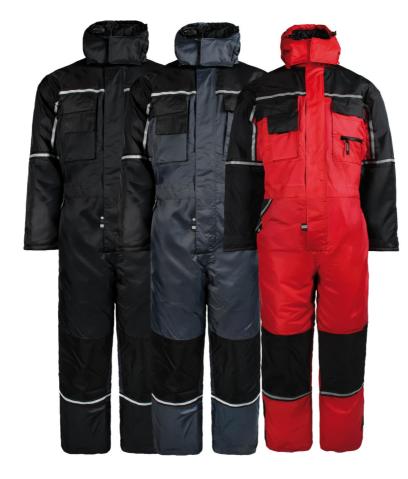

#### **Colours and sizes**

07 Black XXS - 16
 02 Red / 07 Black XXS - 8XL
 06 Grey / 07 Black XXS - 16

### Winter Coverall in lightweight materials with great comfort

210D Nylon Oxford with PU Coating, 170g/m² Lining: 100% Polyester with 160 g/m² PES padding

- Detachable hood with zipper and elastic drawstring
- Hidden two-way zipper with velcro closure
- Knitted storm cuffs in sleeves
- Sleeves and ankles with velcro adjustments
- Elasticated lower back
- · Elasticated adjustments at waist
- Underarm zipper for ventilation
- Two chest pockets with velcro (extra pocket with zipper on both pockets)
- with zipper on both pockets)

  Hidden chest pocket with zipper
- Two side pockets with velcro
- Inside chest pocket with zipperTwo back pockets with velcro
- Tool pocket on right thigh
- Iool pocket on right thigh
   Cordura Kneepad pockets
- Hidden two-way zipper on the side of the legs
- Reflective details