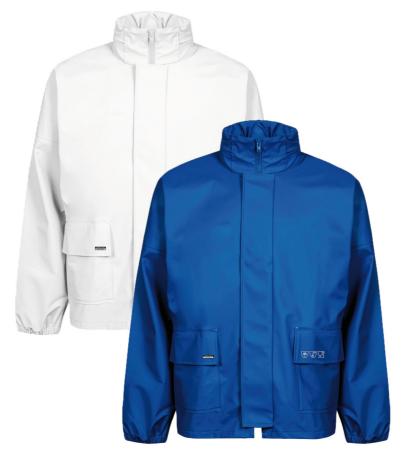

## **JACKET IN HEAVY PU QUALITY**

### **LR68**

#### Wind and waterproof Oil and cold resistant

Waterproof: ≥20.000 MM

#### **Colours and sizes**

04 White 12 Royal Blue XS - 5XL

XS - 5XL

GB

#### Cleaning Jacket in heavy PU quality

100% Polyamide, PU Coating, 240 g/m²

- Fixed hood with drawstring, hidden in collar
- Hidden zipper with press stud fastening Elasticated sleeves
- Elasticated back
- Two patch pockets
- Can be washed at 95 degrees