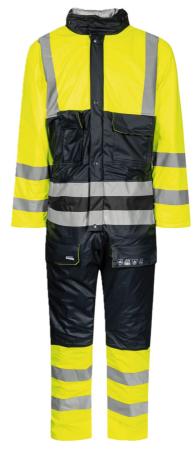

#### **Colours and sizes**

05 Hi-Vis Orange / 03 Navy XS - 6XL 53 Saturn Yellow / 03 Navy S - 4XL

#### Flame Retardant Hi-Vis Winter Coverall in PU quality with quilted lining

100% Polyester, PU Coating, 210 g/m² Lining: 100% FR Quilted Cotton with 140 g/m² PES padding

- Fixed hood with drawstring, hidden in collar
- Two-way zipper under double storm flap with velcro closure
- Knitted storm cuffs in sleeves
- Elasticated waist
- Two chest pockets with velcro
- Two front pockets with press studs
- Tool pocket on left thigh
- Hidden two-way zipper on the side of the legs