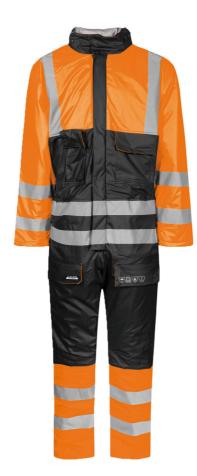

#### **Colours and sizes**

05 Hi-Vis Orange / 03 Navy XS - 6XL 53 Saturn Yellow / 03 Navy S - 4XL

#### Flame Retardant Hi-Vis Winter Coverall in PU quality with quilted lining

100% Polyester, PU Coating, 210 g/m² Lining: 100% FR Quilted Cotton with 140 g/m² PES padding

- Fixed hood with drawstring, hidden in collar
- Two-way zipper under double storm flap with velcro closure
- Knitted storm cuffs in sleeves
- Elasticated waist
- Two chest pockets with velcro
- Two front pockets with press studs
- Tool pocket on left thigh
- Hidden two-way zipper on the side of the legs